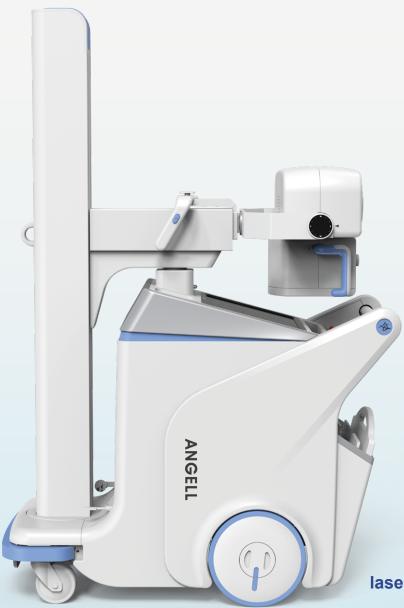

## Meet our Mobile Fleet

DP326 Series

- Slender body at only 580mm
- Electric powered assisted in induction type
- Single-hand push supported
- Slope-assist climbing system

- 19" Touch Screen Integrated Workstation
- Delayed, extended cable, or remote exposure
- New wireless visual exposure solution, HD Camera, and Audio System

32KW HF Generator

300KHU Anode Heat Capacity

Super Battery 30Km long, run time

Up to 1200 continuous shots

Low dose exposure mode

Ultra-High Resolution Wireless FPD

Automatic SID laser distance measurement