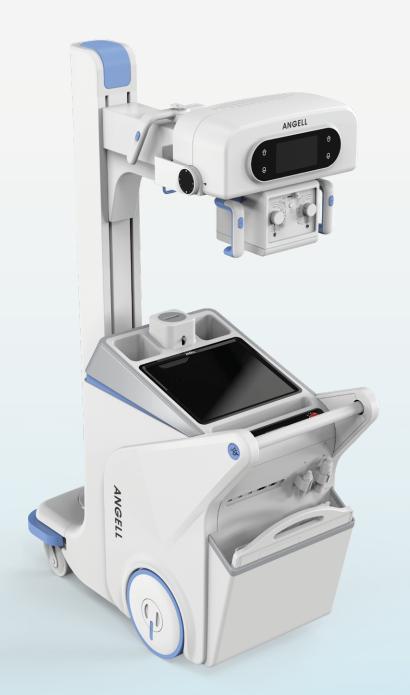

## Meet our Mobile Fleet

DP326 Series

- Slender body at only 580mm
- Electric powered assisted in induction type
- Single-hand push supported
- Slope-assist climbing system

- 19" Touch Screen Integrated Workstation
- Delayed, extended cable, or remote exposure
- New wireless visual exposure solution, HD Camera, and Audio System

32KW HF Generator

300KHU Anode Heat Capacity

Super Battery 30Km long, run time

Up to 1200 continuous shots

Low dose exposure mode

Ultra-High Resolution Wireless FPD

Automatic SID laser distance measurement